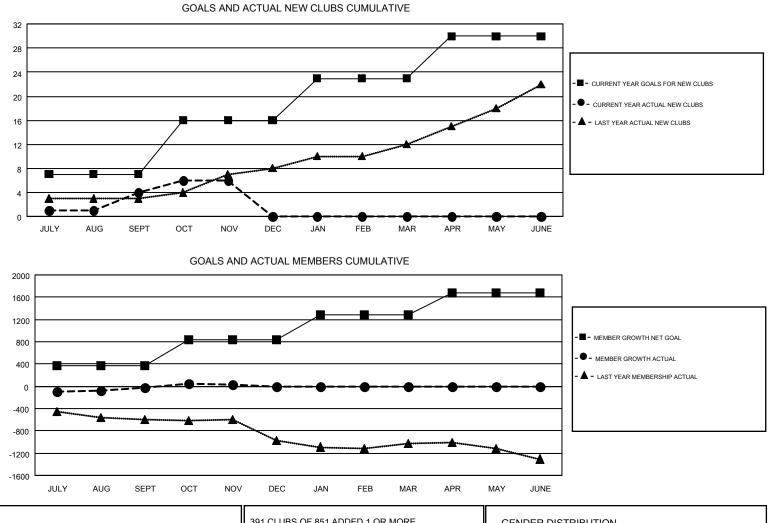

## LOCATION: TEXAS

## **GREGORY GILLIAM** GMT:

| GMT: GREGO    | RY GILLIAM    |             |               |                       |                           |                         | GMT CA 1                                           |  |
|---------------|---------------|-------------|---------------|-----------------------|---------------------------|-------------------------|----------------------------------------------------|--|
| Clubs         |               |             |               | Members               |                           |                         |                                                    |  |
|               | RESULTS FO    | R 2018-2019 |               | RESULTS FOR 2018-2019 |                           |                         |                                                    |  |
| QUARTER       | NEW CLUB GOAL | NEW CLUBS   | DROPPED CLUBS | QUARTER               | MEMBER GROWTH NET<br>GOAL | MEMBER GROWTH<br>ACTUAL | DROPPED<br>MEMBERS ACTUAL<br>(including transfers) |  |
| JULY/AUG/SEPT | 7             | 4           | 7             | JULY/AUG/SEPT         | 373                       | 889                     | 816                                                |  |
| OCT/NOV/DEC   | 9             | 2           | 2             | OCT/NOV/DEC           | 459                       | 627                     | 539                                                |  |
| JAN/FEB/MAR   | 7             | 0           | 0             | JAN/FEB/MAR           | 451                       | 0                       | 0                                                  |  |
| APR/MAY/JUNE  | 7             | 0           | 0             | APR/MAY/JUNE          | 402                       | 0                       | 0                                                  |  |